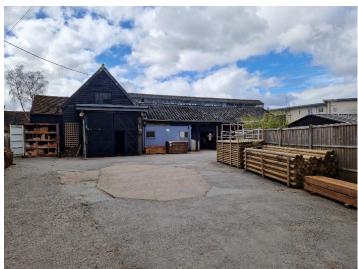

## **DESCRIPTION:**

The site comprises a range of buildings, including a Grade II Listed barn, with further yard space which is largely concreted. The entrance is gated with the boundaries fenced and W.C. facilities are provided. **NB** Our client will be retaining part of the yard for their own business so the access will be shared.

#### LOCATION:

The property is in the centre of Silver End and accessed directly from Boars Tye Road. The location makes it convenient to serve the surrounding towns and villages including Witham, Braintree, Kelvedon, Coggeshall as well as those further afield.