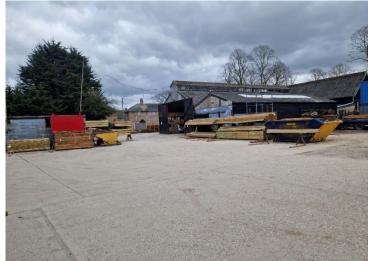

## **DESCRIPTION:**

The site comprises a range of buildings, including a Grade II Listed barn, with further yard space which is largely concreted. The entrance is gated with the boundaries fenced and W.C. facilities are provided. **NB** Our client will be retaining part of the yard for their own business so the access will be shared.

## **PARKING:**

Available in the yard.