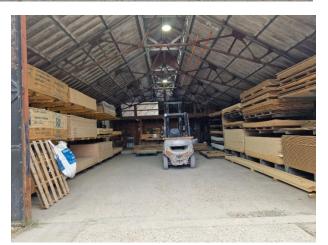

## **DESCRIPTION:**

The site comprises a range of buildings, including a Grade II Listed barn, with further yard space which is largely concreted. The entrance is gated with the boundaries fenced and W.C. facilities are provided. **NB** Our client will be retaining part of the yard for their own business so the access will be shared.